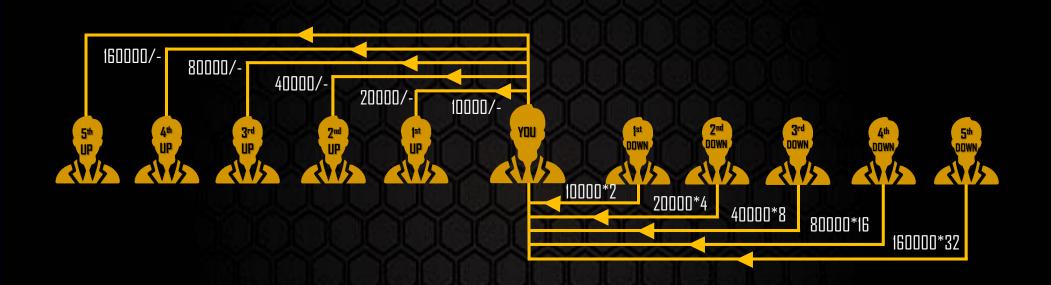

### **Initial Setup**

Send help of ₹10,000 to your 1st Upline from your earnings in the 1st table.

The system will automatically place 5th Level winners from the 1st table under you.

### Second Level Help

Receive help of ₹10,000 each from 2 downlines, totaling ₹20,000.

Send help of ₹20,000 to your 2nd Upline. Once confirmed, you become eligible to receive help of ₹20,000 each from your 3rd level downline, totaling ₹80,000.

### Third Level Help

Donate ₹5,000 to the MB Community and send help of ₹40,000 to your 3rd Upline.

Once confirmed, you become eligible to receive help of ₹40,000 each from your 3rd level downline, totaling ₹320,000.

### Fourth Level Help

Send help of ₹80,000 to your 4th Upline and donate ₹10,000 to the MB Community.

Once confirmed, you become eligible to receive help of ₹80,000 each from your 4th level downline, totaling ₹1,280,000.

### Fifth Level Help

Send help of ₹160,000 to your 5th Upline and donate ₹20,000 to the MB Community.

Once confirmed, you become eligible to receive help of ₹160,000 each from your 5th level downline, totaling ₹5,120,000.

# Second Working Table

Give 10000 Take 5000000 **Sending Help:** Ensure all help sent is confirmed by the respective Uplines before expecting returns.

Community Donations: Regular donations to the MB Community at each level.