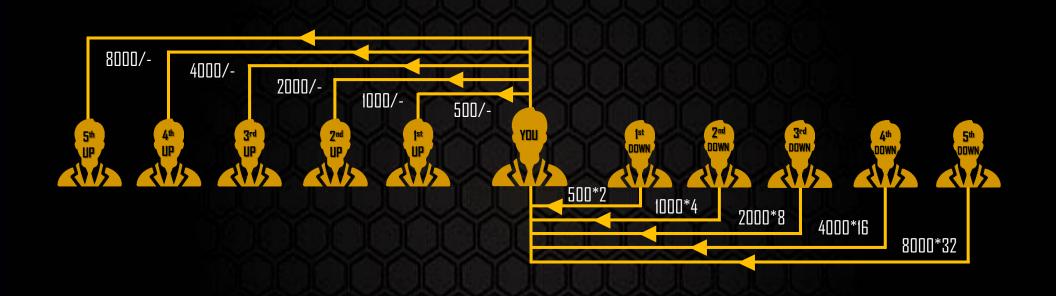

## Registration and Initial Help

Obtain an ID (Account) from your sponsor, your 1st Upline.

Send help of ₹500 to your 1st Upline. Once your 1st Upline confirms receipt, you become eligible to receive help of ₹500 each from your 1st level downline, totalling ₹1,000.

### Second Level Help

Send help of ₹1,000 to your 2nd Upline. After confirmation, you become eligible to receive help of ₹1,000 each from your 2nd level downline, totaling ₹4,000.

#### Third Level Help

Send help of ₹2,000 to your 3rd Upline and donate ₹500 to the MB Community. Once confirmed, you become eligible to receive help of ₹2,000 each from your 3rd level downline, totaling ₹16,000.

### Fourth Level Help

Send help of ₹4,000 to your 4th Upline and donate ₹1,000 to the MB Community. Once confirmed, you become eligible to receive help of ₹4,000 each from your 4th level downline, totaling ₹64,000.

### Fifth Level Help

Send help of ₹8,000 to your 5th Upline and donate ₹2,000 to the MB Community. Once confirmed, you become eligible to receive help of ₹8,000 each from your 5th level downline, totaling ₹256,000.

#### Withdrawal and Next Table Entry

After receiving ₹256,000, you can withdraw or proceed to the next table.

To enter the next table, send help of ₹10,000 to your 1st Upline and donate ₹5,000 to the MB Community.